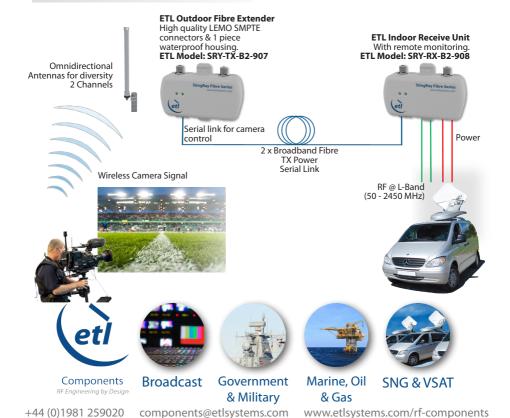

## Wireless Camera/Microphone Fibre Extender System

ETL's new range of L-Band to Fibre extender units for wireless camera & microphone applications.

## **Key Features**

- 50-2450 MHz inputs
- Two channel transmitter for antenna diversity on outdoor unit
- Two channel indoor receiver unit
- High quality LEMO connectors
- Lightweight, waterproof outdoor housing
- **SMPTE Connectors**
- Low cost
- Serial link for camera control

ETL Model: SRY-TX-B2-907