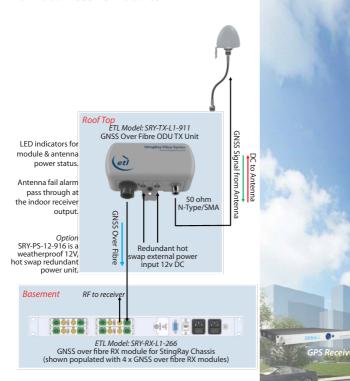

## **GPS Over Fibre ODU**

ETL's new range of GPS over Fibre outdoor transmit & indoor receive modules.

## **Key Features**

- Compact waterproof housing
- · Redundant hot swap external power supply option
- Antenna fail alarm pass through at the indoor receiver output
- Provided with short circuit protected 12V 500mA antenna power
- LED indicators for module & antenna power and status
- Flexible mounting options