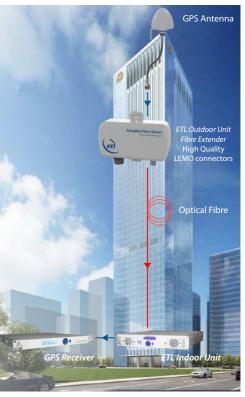

## **GPS Over Fibre ODU**

ETL's new range of GPS over Fibre outdoor transmit & indoor receive modules.

## **Key Features**

- Compact waterproof housing
- · Redundant hot swap external power supply option
- Antenna fail alarm pass through at the indoor receiver output
- Provided with short circuit protected 12V 500mA antenna power
- LED indicators for module & antenna power and status
- Flexible mounting options